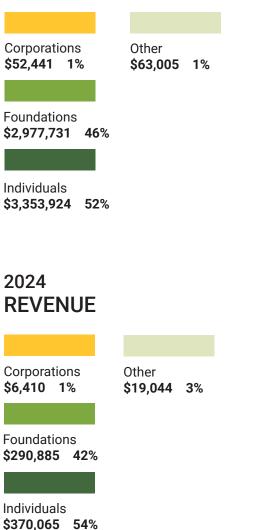

re first time gifts
- Planted 22 new trees

### Visitors

## 96,140 vehicles

visited Hollywood Cemetery.

That equals about 240,350 visitors by car alone.



In 2024, there were **102,727** visits to Hollywood Cemetery's website.

70% were mobile visitors





### **Top 5 Visits by State**

- **1** Virginia 42%
- 2 Florida 8%
- **3** New York 6%
- 4 Georgia 5%
- 5 California 4%

- **Top 5 Pages Viewed** 
  - **1** Home Page
  - 2 Things To See
  - **3** Burial Records
  - 4 Plan Your Visit
  - **5** Tour Options

# Hollywood Tree Facts



# 163,737.9

## **POUNDS OF CARBON**

are **EMITTED** by the cars that enter Hollywood Cemetery annually.

# 243,767.83

## **POUNDS OF CARBON**

are **ABSORBED** by the trees at Hollywood Cemetery annually.





### Financials



### 2008-2024 REVENUE





### 2008-2024 EXPENSES

Outreach, Events and Promotions \$337,663 5%

Operating Expenses **\$1,148,241 17%** 

Capital Restoration **\$5,280,607 78%** 

### 2024 EXPENSES

Outreach, Events and Promotions **\$28,096 4**%

Operating Expenses \$120,221 15%

Capital Restoration \$663,636 81%



Annual revenue figures may include capital commitments pledged over several years. However, those commitments are recognized in their entirety the year in which they are made. Annual expenses, on the other hand, are generally incurred when cash is available. Accordingly, annual revenues may or may not exceed annual expenses in any given year.

# The 1847 Society

We invite you to join The 1847 Society and continue the ongoing restoration and preservation of Hollywood Cemetery.

> Mr. and Mrs. John C